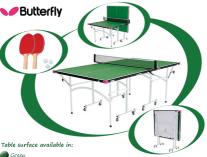

Butterfly Junior (3/4 Size) Indoor Rollaway

Value Foldina

Table size: 206cm (I) x 115cm (w) x 77cm (h) (6'9" x 3'9" x 2'6") Minimum play area: 4.3m (I) x 2.8m (w) (14" x 9"), quideline only Storage size: 142cm high x 116cm wide x 55cm deep

Weight: 35kg / Packaged weight: 35kg

3 year guarantee on table only

Package Includes: Free: Delivery is free to most areas and is usually within 3-5 working days. Free: 3 x hats

· Suitable for indoor use only Green 12mm playing surface Playback facility

. Both halves fold for compact storage

. Two separate balves, both with wheels for easy movement Assembly: Allow 10 minutes (arrives mostly pre-built)

Web: sch table-tennis-tables co uk